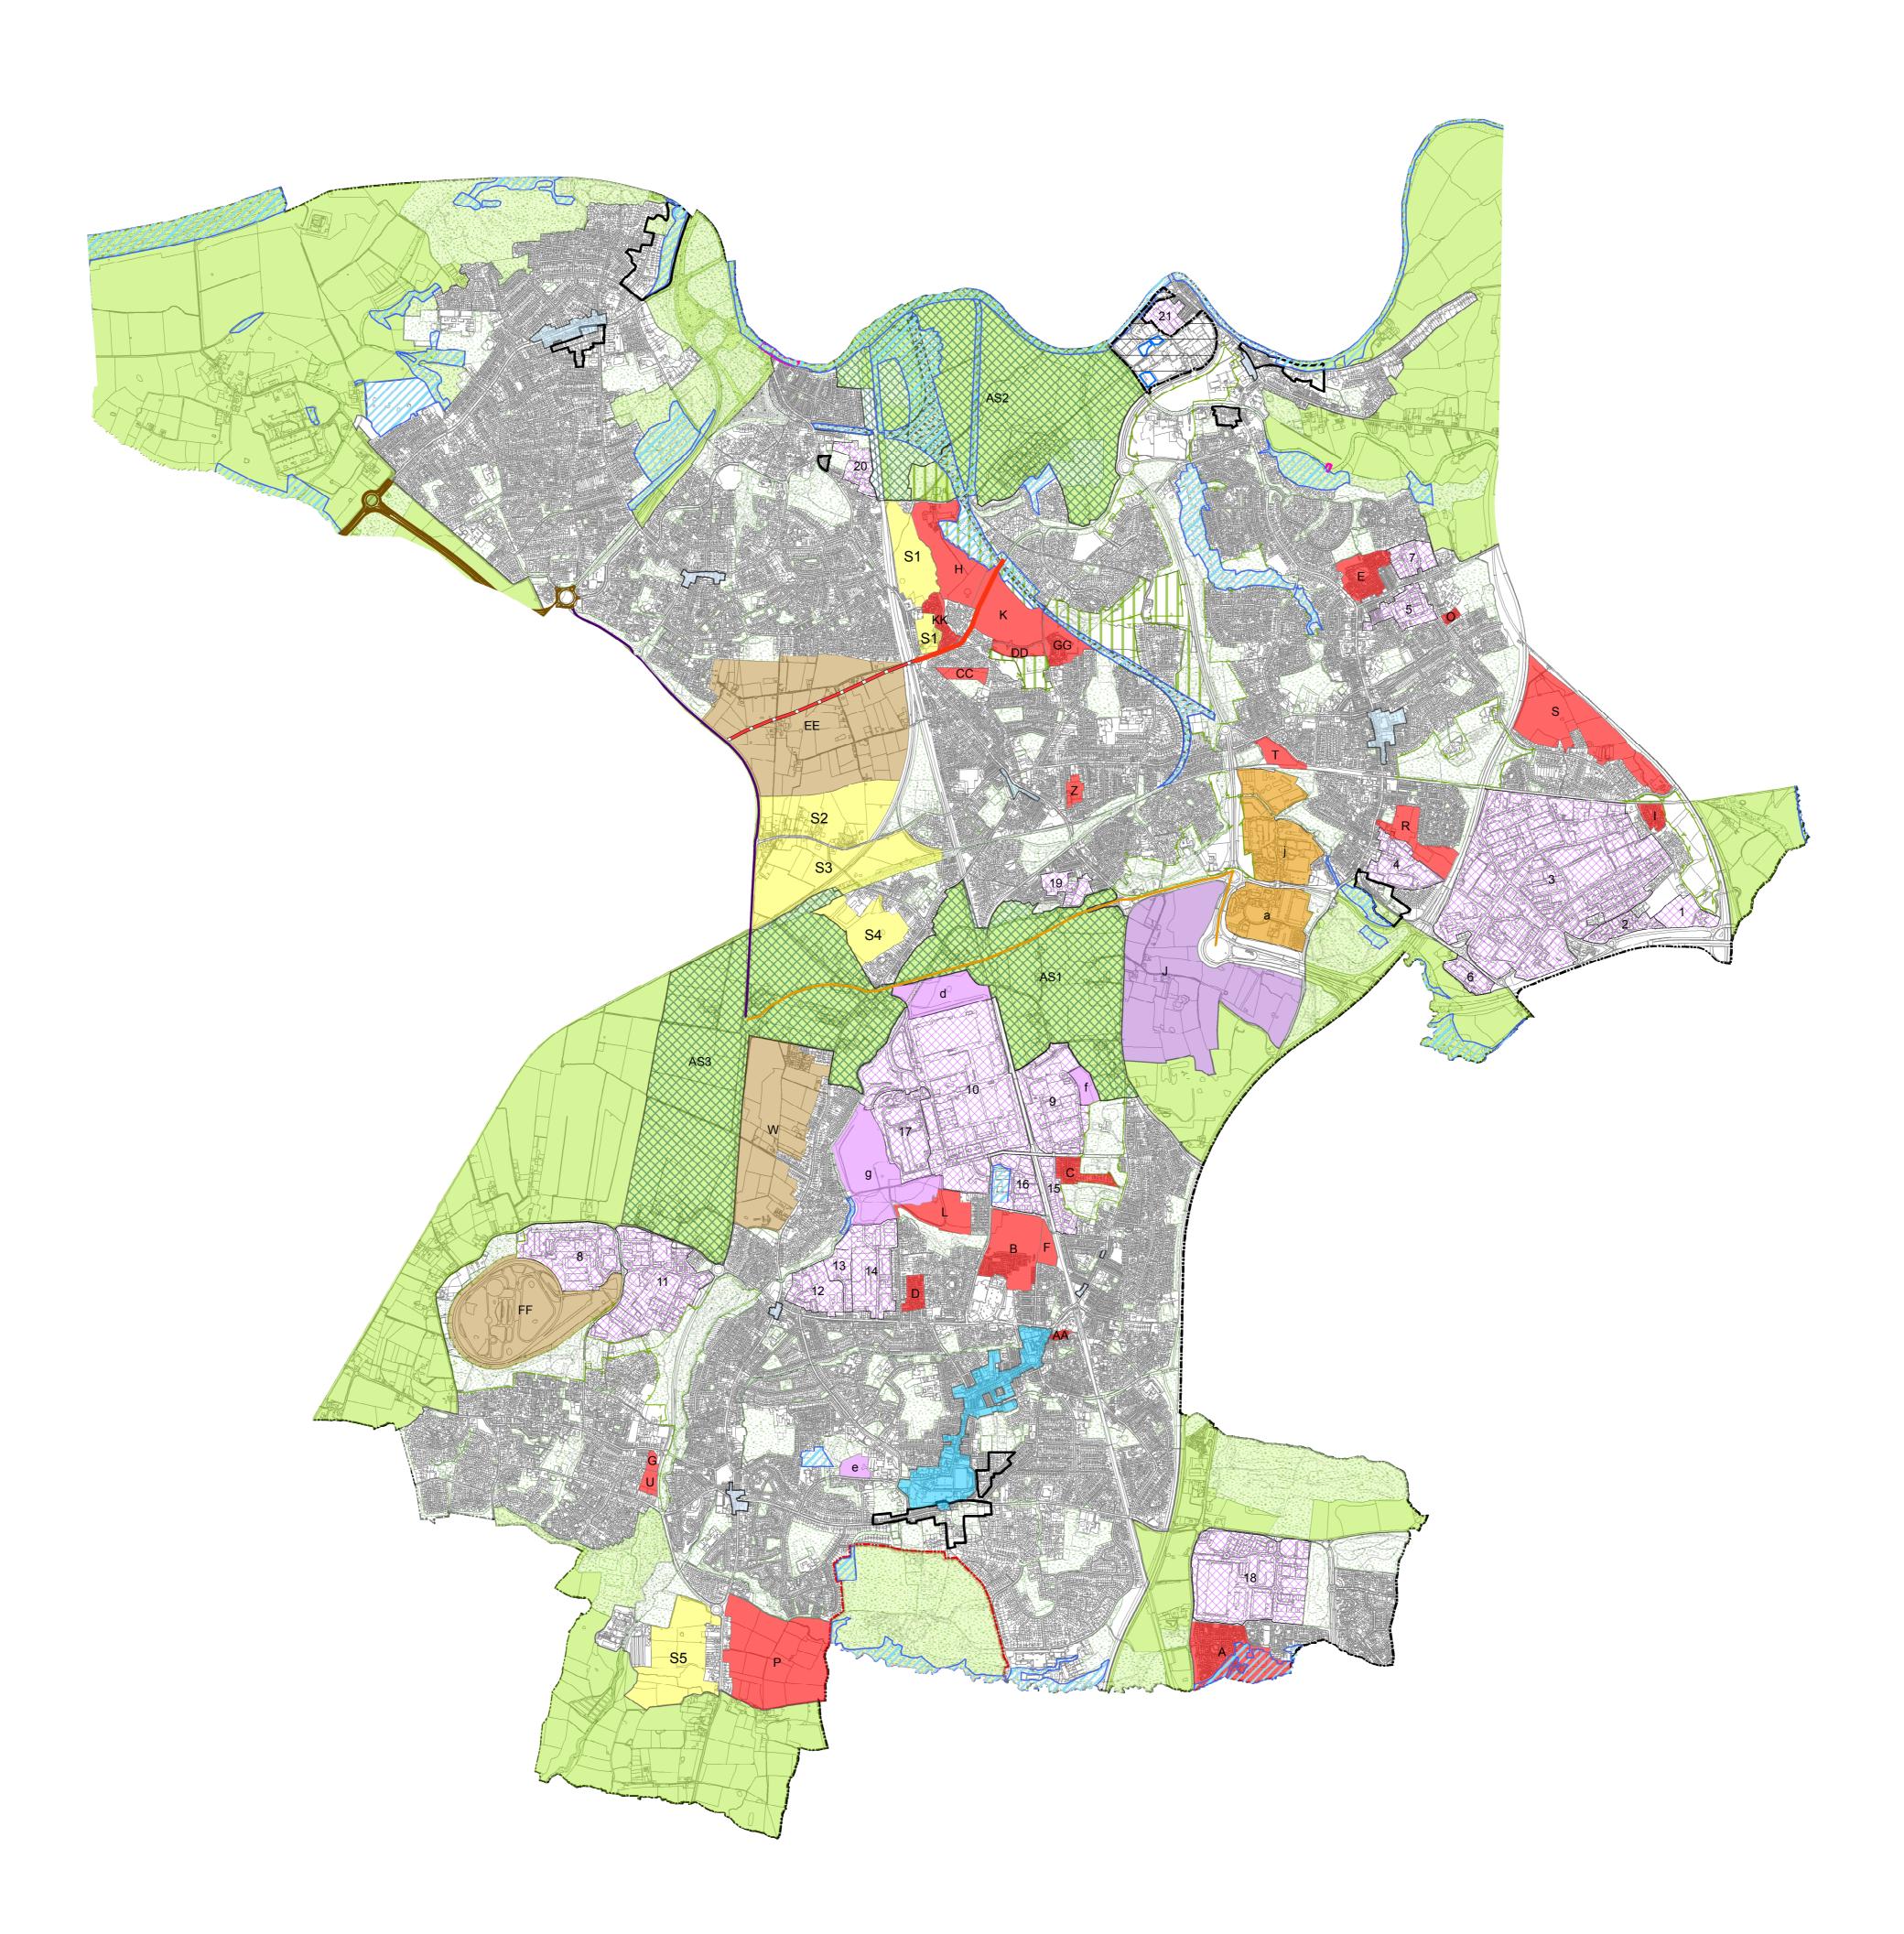

This map is based upon Ordnance Survey material with the permission of Ordnance Survey on behalf of the Controller of Her Majesty's Stationery Office © Crown Copyright. Unauthorised reproduction infringes Crown copyright and may lead to prosecution or civil proceedings. 100018641

## Local Plan Policies Map - Main Urban Area

## Legend

| Logona                                                     |                                                                                      |                                  |
|------------------------------------------------------------|--------------------------------------------------------------------------------------|----------------------------------|
| A582 to M65 Link                                           |                                                                                      | C4 - C5 Major Sites for Developm |
| A582 Dualling                                              |                                                                                      | G3 Safeguarded Land              |
| A2 Cross Borough Link Road                                 |                                                                                      | G16 Biological Heritage Sites    |
| A2 Potential Extension to Cross Borough Link Rd            |                                                                                      | G17 Conservation Areas           |
| —— A3_Penwortham_Bypass_Route                              |                                                                                      | G16 Geological Heritage Sites    |
| E3 - Leyland Town Centre                                   | $\bigotimes\!\!\!\!\!\!\!\!\!\!\!\!\!\!\!\!\!\!\!\!\!\!\!\!\!\!\!\!\!\!\!\!\!\!\!\!$ | G5 Areas of Separation           |
| E4 - District Centres                                      |                                                                                      | G16 Local Nature Reserves        |
| E5 - Local Centres                                         |                                                                                      | G6 Central Park                  |
| B5 Capitol Centre                                          |                                                                                      | D1 Residential Allocations       |
| C1 - C2 - C3 Major Sites for Development - Residential Led |                                                                                      | G7 Green Infrastructure          |
|                                                            |                                                                                      |                                  |

- G6 Central Park
- D1 Residential Allocations

- C4 C5 Major Sites for Development Employment Led G17 Scheduled Ancient Monuments G1 Green Belt G16 Wildlife Corridors G12 Green Corridors - Green Wedges G17 Historic Parks and Gardens B3 - B4 Mixed Employment and Commercial Sites E1 Allocations of Employment Land E2 Protection of Employment Areas and Sites Borough Boundary B1 - Existing Built-Up Areas